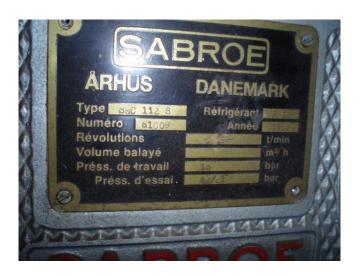

# Sabroe SMC 112 S MK2

# **Specifications**

| Brand                    | Sabroe                    |
|--------------------------|---------------------------|
| Туре                     | SMC 112 S MK2             |
| Refrigerant              | Freon                     |
| kW at -10°C/+40°C        | 223,1                     |
| kW at -20°C/+40°C        | 135,2                     |
| kW at -30°C/+40°C        | 74,1                      |
| kW at -40°C/+40°C        | 33,8                      |
| Electromotor Specs       | 90 kW at 980 RPM          |
| Unloaded Start           | /                         |
| Capacity Control         | /                         |
| On steel base frame      | /                         |
| Pressure safety switches | /                         |
| Hp/Lp/Op                 |                           |
| Pressure gauges          | /                         |
| Hp/Lp/Op                 |                           |
| Oil separator            | /                         |
| Solenoid Valve           | /                         |
| Remarks                  | # // Incl. Control box // |
|                          | Oil separator 115 ltr. // |
|                          | 442 m3/h                  |
| Remarks                  | R404a - R22 or other      |
|                          | freon types               |
| Sizes                    | 2720x1100x1740 mm         |
|                          | (LxWxH)                   |
| Stock                    | 4                         |
|                          |                           |

#### Used Sabroe SMC 112 S MK2

Used Sabroe SMC 112 S MK2 freon compressor, complete with unloaded start, capacity control, pressure safety switches, pressure gauges, oil separator and solenoid valve. This unit has a cooling capacity of 223,1 kW at  $-10^{\circ}\text{C/}+40^{\circ}\text{C}$ .