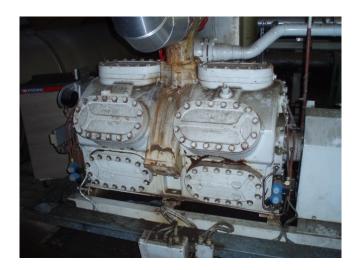

#### Used Sabroe SMC 112 S MK2

Used Sabroe SMC 112 S MK2 freon compressor, complete with unloaded start, capacity control, pressure safety switches, pressure gauges, oil separator and solenoid valve. This unit has a cooling capacity of 223,1 kW at  $-10^{\circ}\text{C/}+40^{\circ}\text{C}$ .