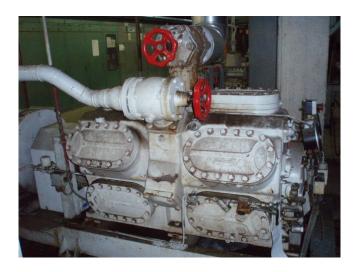

#### Used Sabroe SMC 112 S MK2

Used Sabroe SMC 112 S MK2 freon compressor, complete with unloaded start, capacity control, pressure safety switches, pressure gauges, oil separator and solenoid valve. This unit has a cooling capacity of 223,1 kW at  $-10^{\circ}\text{C/}+40^{\circ}\text{C}$ .