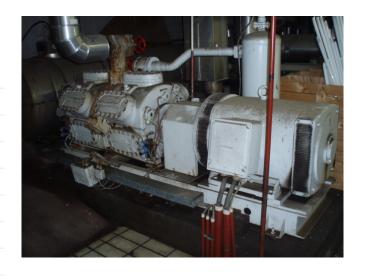

#### Used Sabroe SMC 112 S MK2

Used Sabroe SMC 112 S MK2 freon compressor, complete with unloaded start, capacity control, pressure safety switches, pressure gauges, oil separator and solenoid valve. This unit has a cooling capacity of 223,1 kW at  $-10^{\circ}\text{C/}+40^{\circ}\text{C}$ .