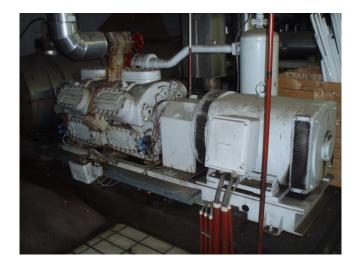

#### Used Sabroe SMC 112 S MK2

Used Sabroe SMC 112 S MK2 freon compressor, complete with unloaded start, capacity control, pressure safety switches, pressure gauges, oil separator and solenoid valve. This unit has a cooling capacity of 223,1 kW at  $-10^{\circ}\text{C/}+40^{\circ}\text{C}$ .